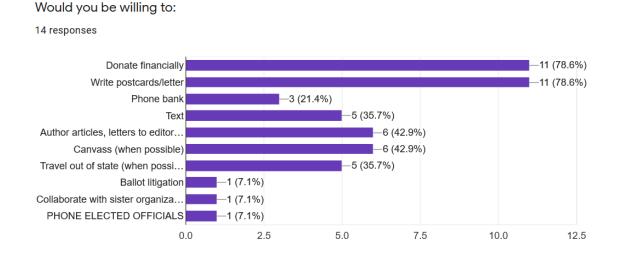

## A bunch of others got one mention (see full results below).

The second question response bar graph is:

Let us discuss these results at upcoming meetings.

| Would you be willing to:                                                                                                                                                    |
|-----------------------------------------------------------------------------------------------------------------------------------------------------------------------------|
| Donate financially, Author articles, letters to editor etc                                                                                                                  |
| Donate financially, Write<br>postcards/letter, Author<br>articles, letters to editor etc,<br>Ballot litigation                                                              |
| Write postcards/letter, Phone<br>bank, Canvass (when<br>possible), Travel out of state<br>(when possible), Collaborate<br>with sister organizations                         |
| Donate financially, Author articles, letters to editor etc                                                                                                                  |
| Donate financially, Write<br>postcards/letter, Phone bank,<br>Text, Author articles, letters to<br>editor etc, Canvass (when<br>possible)                                   |
| Donate financially, Write<br>postcards/letter, Phone bank,<br>Author articles, letters to editor<br>etc, Canvass (when possible),<br>Travel out of state (when<br>possible) |
|                                                                                                                                                                             |